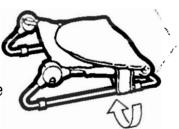

### TO OPEN

1. UNFASTEN the straps.

2. GRASP both knobs and rotate upward until bouncer seat locks into place.

3. FLIP up the headrest.